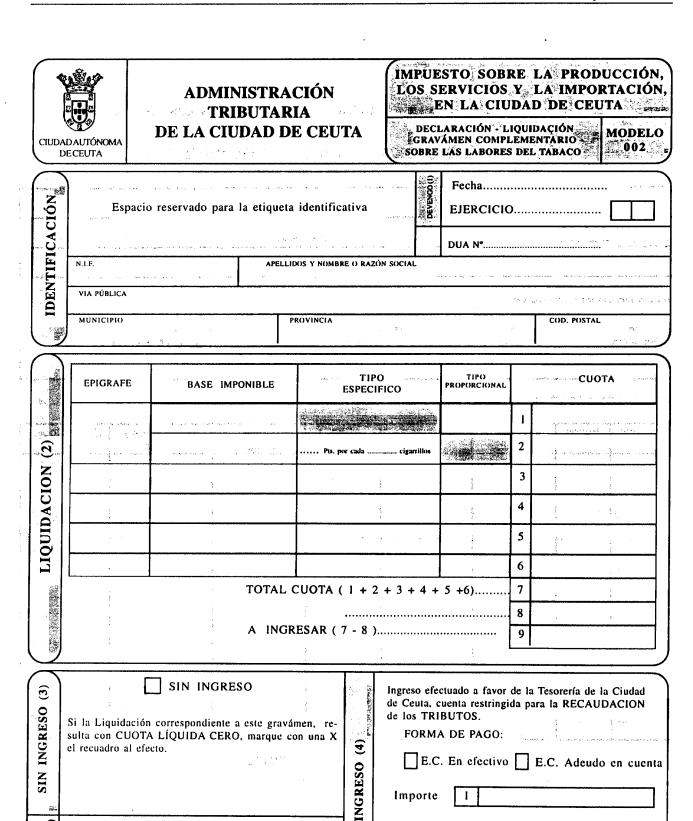

### Artículo 52°.- Tipos impositivos.

El Gravamen Complementario se exigirá conforme a la siguiente tarifa:

- 1. Cigarrillos:
- a) Tipo proporcional: 36%.
- b) Tipo específico: 300 pesetas por cada mil cigarrillos.
- 2. Cigarros y cigarritos: 12,5%.
- 3. Picadura para liar: 37,5%.
- 4. Las demás labores del tabaco: 22,5%.